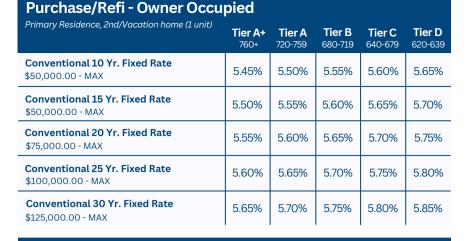

# MORTGAGE RATES





## Purchase/Refi - Investment

| 1-4 unit residential                                        | <b>Tier A+</b><br>760+ | <b>Tier A</b><br>720-759 | <b>Tier B</b><br>680-719 | <b>Tier C</b><br>640-679 | <b>Tier D</b><br>620-639 |
|-------------------------------------------------------------|------------------------|--------------------------|--------------------------|--------------------------|--------------------------|
| <b>Conventional 10 Yr. Fixed Rate</b><br>\$50,000.00 - MAX  | 5.70%                  | 5.75%                    | 5.80%                    | 5.85%                    | 5.90%                    |
| <b>Conventional 15 Yr. Fixed Rate</b><br>\$50,000.00 - MAX  | 5.75%                  | 5.80%                    | 5.85%                    | 5.90%                    | 5.95%